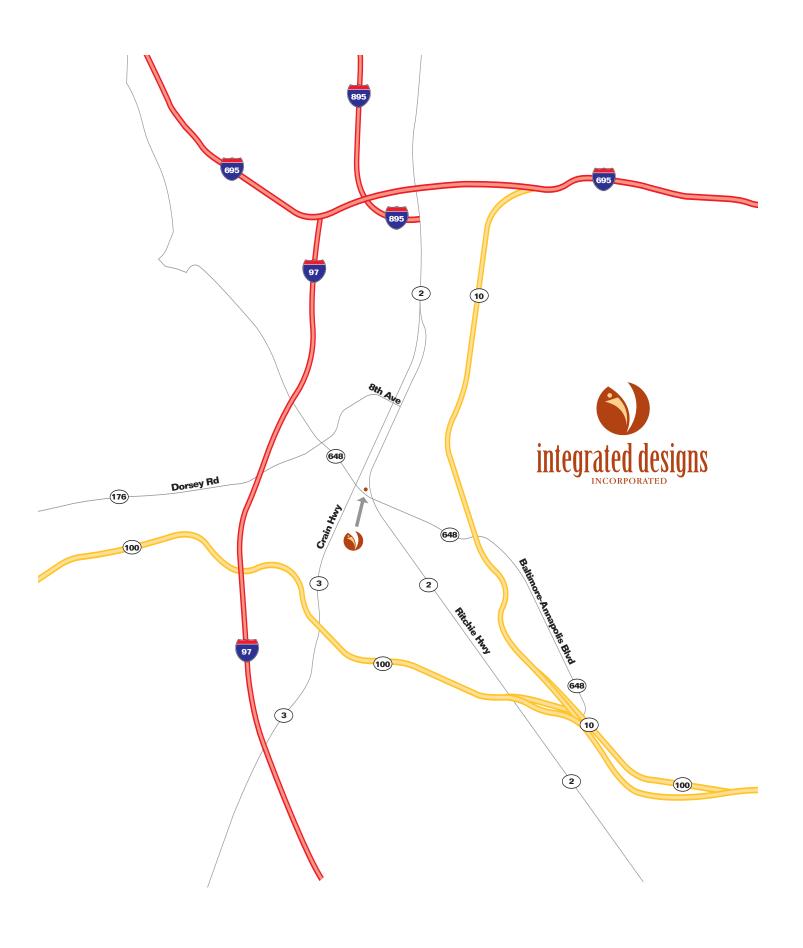

## **DIRECTIONS:**

## FROM BALTIMORE

- Merge onto I-95 S toward I-395 N/WASHINGTON / DOWNTOWN. (1.0 miles)
- Merge onto MD-295 S via EXIT 52 toward BWI AIRPORT (4.5 miles)
- Merge onto I-695 E / BALTIMORE BELTWAY OUTER LOOP toward KEY BRIDGE / GLEN BURNIE. (1.4 miles)
- Merge onto I-97 S/MD-3 S via EXIT 4 on the LEFT toward ANNAPOLIS / BAY BRIDGE. (2.1 miles)
- Take the MD-648 S exit -EXIT 16- toward GLEN BURNIE. (0.2 miles)
- Turn LEFT onto MD-648 S / BALTIMORE ANNAPOLIS BLVD. (1.0 miles)
- End at 7477 Baltimore Annapolis Boulevard, Suite 101 Glen Burnie, MD 21061-3504
- Parking is limited on Delaware Avenue which is the small road that runs along side the building. A parking garage
  is on the right hand side of Baltimore Annapolis Boulevard with free parking. Integrated Designs is located on the
  corner across the street from the parking garage next door the Thai Café (Thai restaurant). Our front door
  is under a maroon awning

## FROM WASHINGTON, DC

- Start out going NORTHEAST on NEW YORK AVE NW. (4.6 miles)
- Merge onto MD-295 N via the exit on the LEFT toward BALTIMORE. (6.0 miles)
- Merge onto I-95 N toward BALTIMORE / COLLEGE PARK. (~20 miles)
- Merge onto ROUTE 100 E / GLEN BURNIE (11 miles)
- Merge onto I-97 N / MD-3 toward GLEN BURNIE / BALTIMORE (1.4 miles)
- Merge onto MD-176 E / DORSEY RD via EXIT 15A toward GLEN BURNIE (0.8 miles)
- Turn RIGHT onto BALTIMORE ANNAPOLIS BLVD / MD-648 (0.6 miles)
- End at 7477 Baltimore Annapolis Boulevard, Suite 101 Glen Burnie, MD 21061-3504
- Parking is limited on Delaware Avenue which is the small road that runs along side the building. A parking garage
  is on the right hand side of Baltimore Annapolis Boulevard with free parking. Integrated Designs is located on the
  corner across the street from the parking garage next door the Thai Café (Thai restaurant). Our front door
  is under a maroon awning